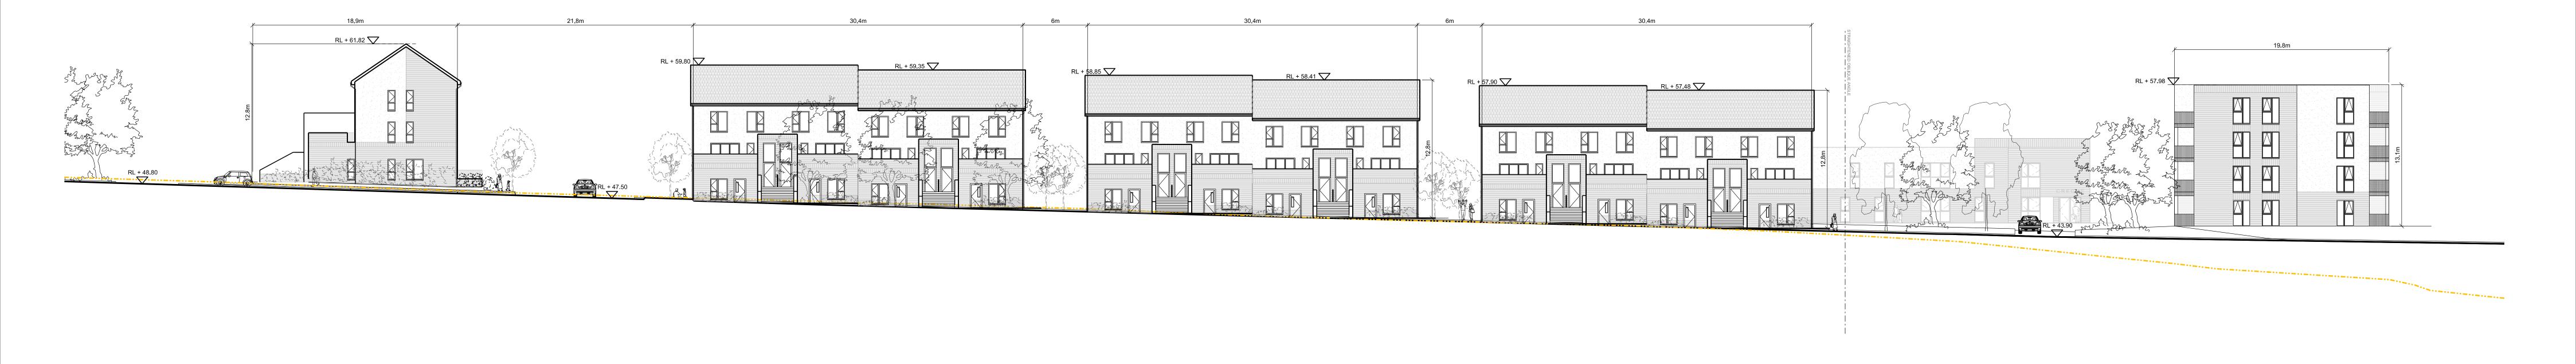

Elevation 06 Scale:1:200

Local Street 12

Pathway

Elevation 07 Scale:1:200

Drawing number:

## Proposed Site Elevations

Revision Date Description By Check Client logo Farrankelly A 27.08.19 Issued for ABP Pre Application Cairn Homes Properties Ltd Metropolitan Workshop Existing Ground Level Do not scale drawings. All dimensions should be checked on site. Errors to be reported to architect. To be read in conjunction with all relevant architects services and engineers drawings. Farrankelly, Greystones, Delgany, Co. Wicklow Proposed Site Elevations - Sheet 3 Contractors, sub-contractors and suppliers must verify any critical dimensions on site prior to fabrication of any building element. Any discrepancies are to be reported to the architect. 27 August 2019 14-16 Cowcross Steet London, EC1M 6DG 1:200 @ A0 This drawing should be read in conjunction with all relevant specifications, engineers and specialists consultants information. Any discrepancies must be reported prior to installation. +44 (0) 20 7566 0450 www.metwork.co.uk