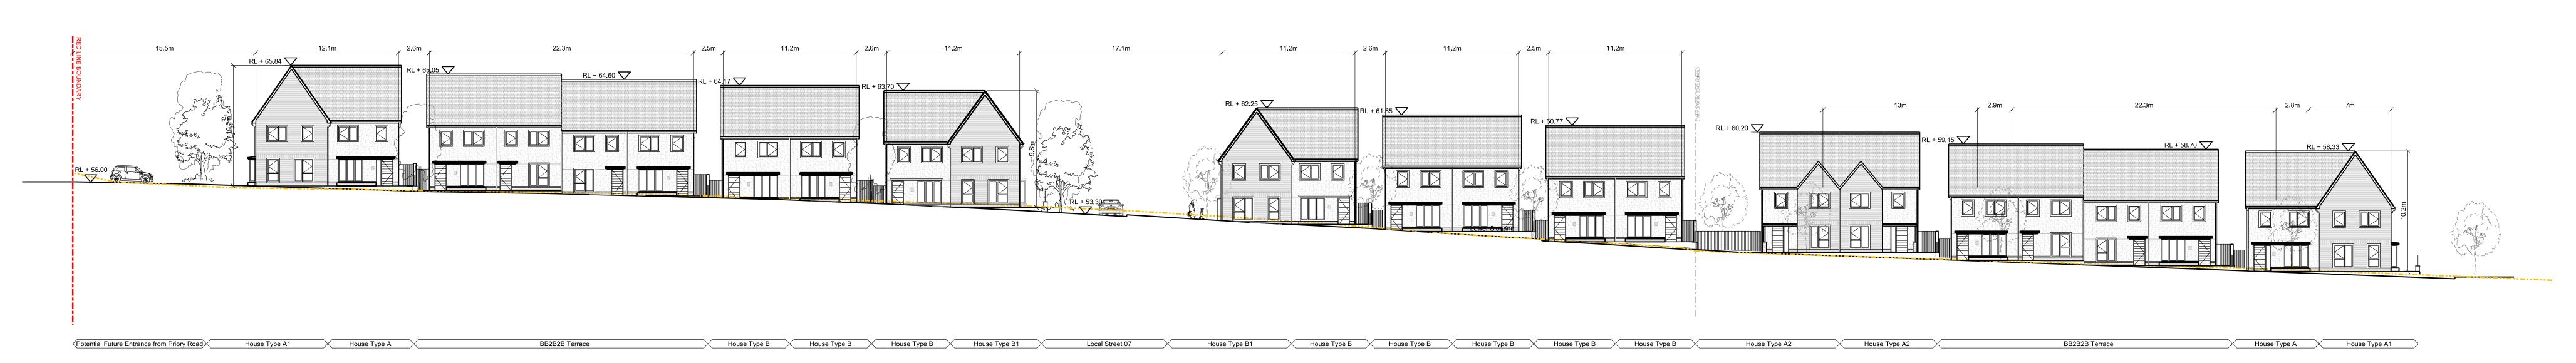

Elevation 06 Scale:1:200

Local Street 12

Pathway

Elevation 07 Scale:1:200

Drawing number:

## Proposed Site Elevations

Revision Date Description By Check Client logo Farrankelly A 27.08.19 Issued for ABP Pre Application Cairn Homes Properties Ltd Metropolitan Workshop Existing Ground Level Do not scale drawings. All dimensions should be checked on site. Errors to be reported to architect. To be read in conjunction with all relevant architects services and engineers drawings. Farrankelly, Greystones, Delgany, Co. Wicklow Proposed Site Elevations - Sheet 3 Contractors, sub-contractors and suppliers must verify any critical dimensions on site prior to fabrication of any building element. Any discrepancies are to be reported to the architect. 27 August 2019 14-16 Cowcross Steet London, EC1M 6DG 1:200 @ A0 This drawing should be read in conjunction with all relevant specifications, engineers and specialists consultants information. Any discrepancies must be reported prior to installation. +44 (0) 20 7566 0450 www.metwork.co.uk