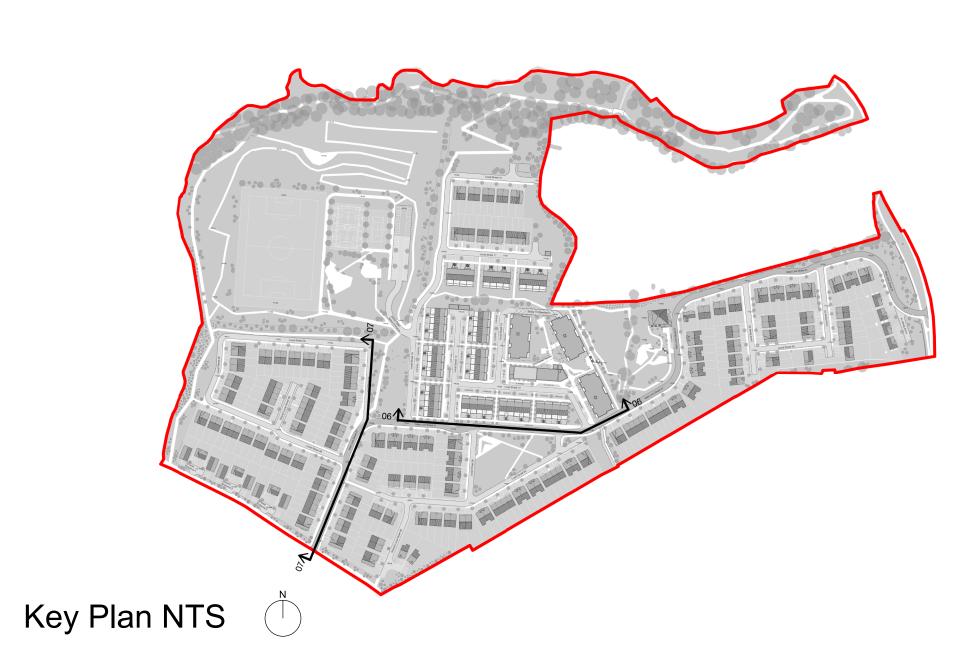

Elevation 06 Scale:1:200

Local Street 12

Pathway

Elevation 07 Scale:1:200

Drawing number: